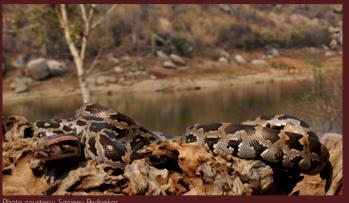

# INDIAN ROCK PYTHON

ILLEGAL WILDLIFE **TRADE** 

# **BEHAVIOUR & BIOLOGY**

🐾 Timid, slow moving and lethargic.

Rock pythons are excellent swimmers and can stay underwater for a while, but prefer to remain on the banks.

When provoked or threatened, a python will coil its body, keeping its head above the ground and hiss repeatedly.